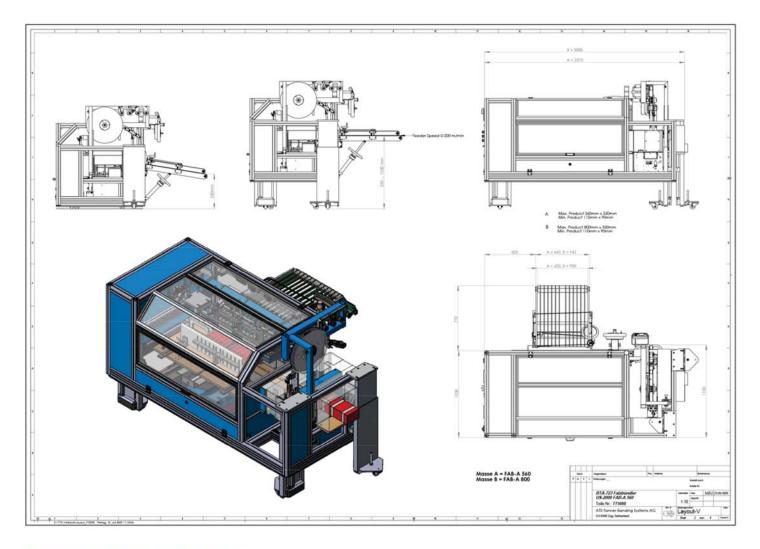

## US-2000 FAB-A

Die US-2000 FAB-A (Falzbündler) kann an Falzmaschinen jeglicher Hersteller angeschlossen werden. Die variable Einlaufhöhe von 350 bis 1'050 mm erlaubt den Anschluss an Mehrfach-Taschenfalzwerke oder Schwertfalzmodule. Gute Zugänglichkeit und Übersicht vereinfachen das Handling. Die Formatumstellung von Einfach- bis Fünffach-Nutzen ist sehr einfach und kann innerhalb wenigen Minuten realisiert werden.

The US-2000 FAB-A (In-line stacking and banding off folder) can be attached to folding machines of all manufacturer. The variable infeed height from 350 up to 1'050 mm allows a connection behind manifold pocket folding machine or knife folder module. Good accessibility and overview simplify the handling. The format adjustments from one-up to five-up production is very easy and can be realised within few minutes.

Durch den Zwischenstapler wird ein kontinuierlicher Betrieb der Falzmaschine gewährleistet. Es können jegliche Formate von A6 bis A4 (oder Breite 90 x Länge 110 mm bis Breite 330 x Länge 560 mm) verarbeitet werden.

The pre-stacker provides a continuous operation of the folding machine. All kind of format from A6 to A4 (width 90 x length 110 mm to width 330 x length 560 mm) can be worked off.

Je nach Produkt sind Geschwindigkeiten bis 200 M/Min. verarbeitbar. Pro Minute sind bis zu 30 Banderolierungen möglich. Die Anlage kann mit oder ohne Banderolierung arbeiten.