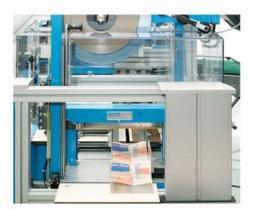

The pre-stacker provides a continuous operation of the folding machine. All kind of format from A6 to A4 (width 90 x length 110 mm to width 330 x length 560 mm) can be worked off.

Je nach Produkt sind Geschwindigkeiten bis 200 M/Min. verarbeitbar. Pro Minute sind bis zu 30 Banderolierungen möglich. Die Anlage kann mit oder ohne Banderolierung arbeiten.

Depending on the product the machine processes up to 200 m/min. It is possible to band up to 30 bandings/min. The machine can work with or without banding.

W2O4 N13055 GOLDENDALE RD, SUITE 400 RICHFIELD, WI 53076 (414) 355-7747 sales@felins.com