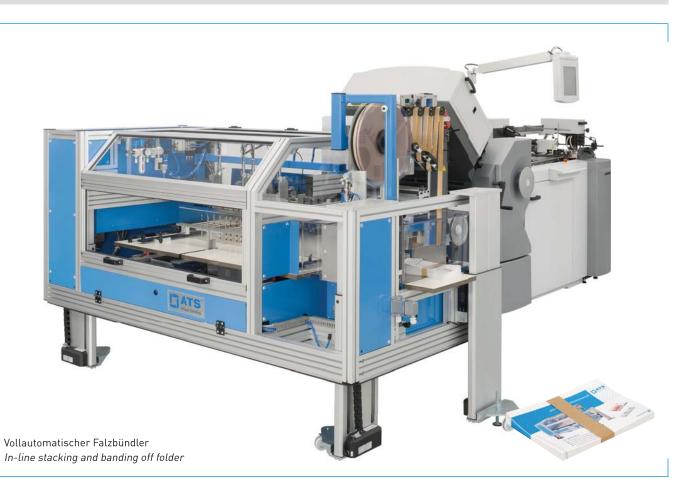

## US-2000 FAB-A

Die US-2000 FAB-A (Falzbündler) kann an Falzmaschinen jeglicher Hersteller angeschlossen werden. Die variable Einlaufhöhe von 350 bis 1'050 mm erlaubt den Anschluss an Mehrfach-Taschenfalzwerke oder Schwertfalzmodule. Gute Zugänglichkeit und Übersicht vereinfachen das Handling. Die Formatumstellung von Einfach- bis Fünffach-Nutzen ist sehr einfach und kann innerhalb wenigen Minuten realisiert werden.

The US-2000 FAB-A (In-line stacking and banding off folder) can be attached to folding machines of all manufacturer. The variable infeed height from 350 up to 1'050 mm allows a connection behind manifold pocket folding machine or knife folder module. Good accessibility and overview simplify the handling. The format adjustments from one-up to five-up production is very easy and can be realised within few minutes.