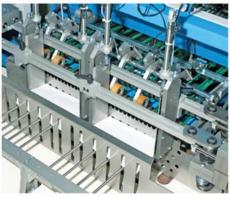

Durch den Zwischenstapler wird ein kontinuierlicher Betrieb der Falzmaschine gewährleistet. Es können jegliche Formate von A6 bis A4 (oder Breite 90 x Länge 110 mm bis Breite 330 x Länge 560 mm) verarbeitet werden.

The pre-stacker provides a continuous operation of the folding machine. All kind of format from A6 to A4 (width 90 x length 110 mm to width 330 x length 560 mm) can be worked off.

Je nach Produkt sind Geschwindigkeiten bis 200 M/Min. verarbeitbar. Pro Minute sind bis zu 30 Banderolierungen möglich. Die Anlage kann mit oder ohne Banderolierung arbeiten.