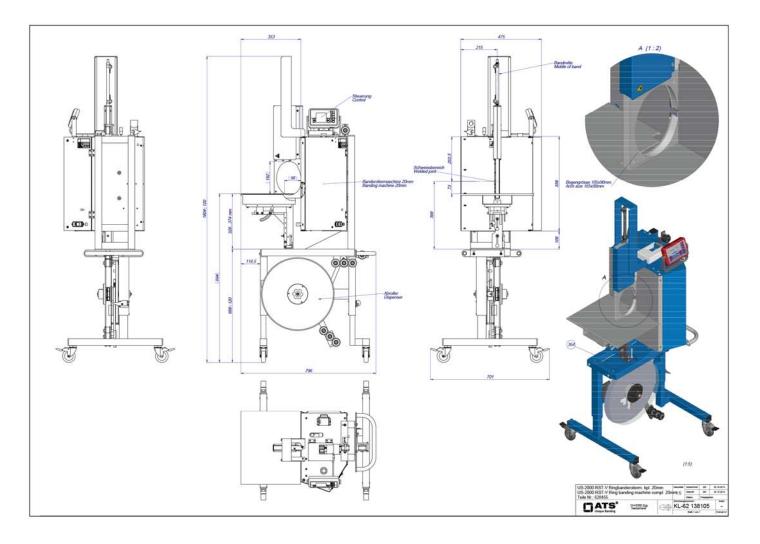

Die vertikale US-2000 RST-V ermöglicht sehr straffes Banderolieren von ringförmigen Produkten wie Kabelringe und Schläuche oder Produkte mit einer Öffnung wie z. B. Kleiderbügel. Der Schrägtisch ermöglicht eine optimale Produktpositionierung. Zum Banderolieren wird ein Schieber automatisch durch die jeweilige Öffnung des Produktes geschoben, wodurch der Bogen geschlossen und das Band mit der einzigartigen Ultraschall-Technologie verschweisst wird. Das Öffnen des Schiebers schliesst den Vorgang ab. Diese Banderolierlösung verspricht eine Steigerung der Effizienz und einwandfreie Stapelung gegenüber dem mühsamen Anbringen und Entfernen von Kabelbinder.

The vertical US-2000 RST-V enables very tight banding of circular products like cable coils and tubes or products with an aperture, i.e. hangers. The beveled table allows to position the products exactly. For banding, a spacer is pushed automatically through the aperture of the product, whereby the arch gets closed and the band sealed with the unique Ultra-Sonic technology. The tensioning of the spacer finishes the process. This banding solution assures an increase of efficiency and proper stacking compared to the difficult applying and removal of a binder.

Due to the easy adjustable beveled table the precise positioning of the product is easier. Depending on the product, there are different beveled tables available.

W2O4 N13055 GOLDENDALE RD, SUITE 400 RICHFIELD, WI 53076 (414) 355-7747 sales@felins.com