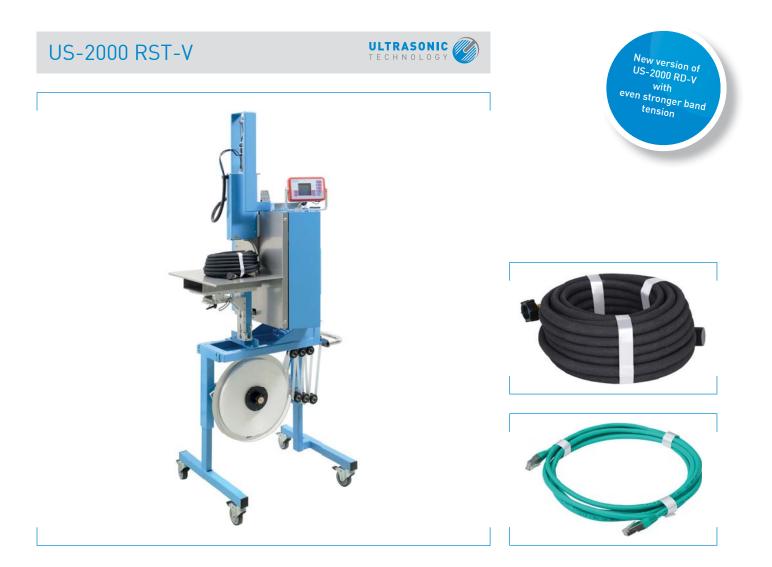

Die vertikale US-2000 RST-V ermöglicht sehr straffes Banderolieren von ringförmigen Produkten wie Kabelringe und Schläuche oder Produkte mit einer Öffnung wie z. B. Kleiderbügel. Der Schrägtisch ermöglicht eine optimale Produktpositionierung. Zum Banderolieren wird ein Schieber automatisch durch die jeweilige Öffnung des Produktes geschoben, wodurch der Bogen geschlossen und das Band mit der einzigartigen Ultraschall-Technologie verschweisst wird. Das Öffnen des Schiebers schliesst den Vorgang ab. Diese Banderolierlösung verspricht eine Steigerung der Effizienz und einwandfreie Stapelung gegenüber dem mühsamen Anbringen und Entfernen von Kabelbinder.

The vertical US-2000 RST-V enables very tight banding of circular products like cable coils and tubes or products with an aperture, i.e. hangers. The beveled table allows to position the products exactly. For banding, a spacer is pushed automatically through the aperture of the product, whereby the arch gets closed and the band sealed with the unique Ultra-Sonic technology. The tensioning of the spacer finishes the process. This banding solution assures an increase of efficiency and proper stacking compared to the difficult applying and removal of a binder.