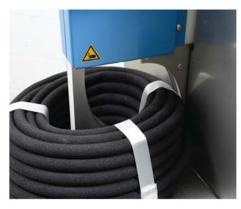

Die vertikale US-2000 RST-V ermöglicht sehr straffes Banderolieren von ringförmigen Produkten wie Kabelringe und Schläuche oder Produkte mit einer Öffnung wie z. B. Kleiderbügel. Der Schrägtisch ermöglicht eine optimale Produktpositionierung. Zum Banderolieren wird ein Schieber automatisch durch die jeweilige Öffnung des Produktes geschoben, wodurch der Bogen geschlossen und das Band mit der einzigartigen Ultraschall-Technologie verschweisst wird. Das Öffnen des Schiebers schliesst den Vorgang ab. Diese Banderolierlösung verspricht eine Steigerung der Effizienz und einwandfreie Stapelung gegenüber dem mühsamen Anbringen und Entfernen von Kabelbinder.

The vertical US-2000 RST-V enables very tight banding of circular products like cable coils and tubes or products with an aperture, i.e. hangers. The beveled table allows to position the products exactly. For banding, a spacer is pushed automatically through the aperture of the product, whereby the arch gets closed and the band sealed with the unique Ultra-Sonic technology. The tensioning of the spacer finishes the process. This banding solution assures an increase of efficiency and proper stacking compared to the difficult applying and removal of a binder.